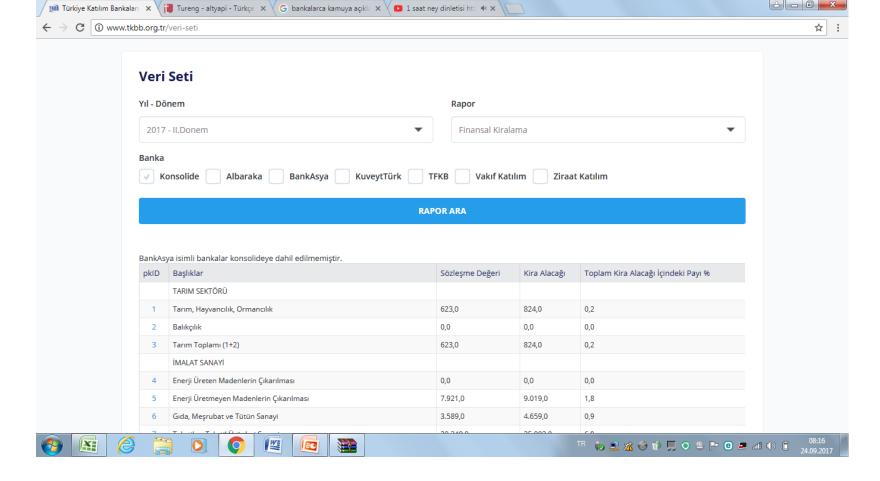

I.e., leasing data includes only in consolidated version (meaning of not subsidiary but the some sum up of PBs) not individually banks. In this table the sector based leasing utilized is shown. In the background there has been individually banks' financials, but after their conformity th data set shows only the sum.

The financials represent the volume of leasing sector based, agreement value, rest of leasing And the share of the sectors in the leasing activities.

Comparatively PBs data can be acceessed. Asset breakdows are shown in this table.