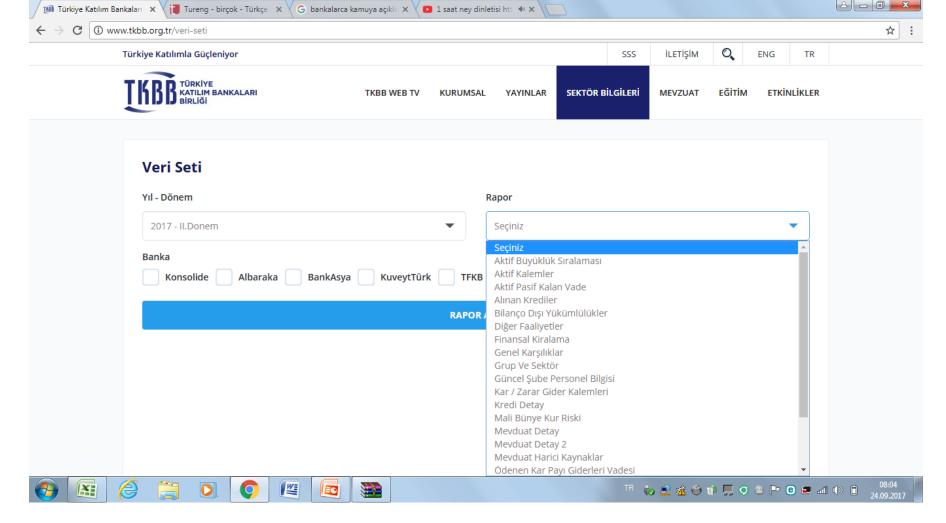

Under DATA SET the PBs upload the Auditor's Report details and footnotes which describe the financial datas, i.e. Maturity, customer structure, currency details,...

PBs upload the data set in every 3-months directly and in any case of failure in data, the authorized officers of PBs can always upload the revised copies of excel formatted data tables. Under the condition of access permission to the officers.

## Tkbb followed the roadmap of this data set;

- Meetings and making the same meanings of the breakdowns has been essential.
- Representatives are determined for data upload.
- 3-monts period of time is compliant to accounting standards
- Financials which are subject to public announcements are prioritised.
- Any other demans of data can be prepared other than the set because it is ready to be developed. In this regard, excel format is selected to upload.
- It can be announced in English version, the breakdowns' definitons has rarely been changed.