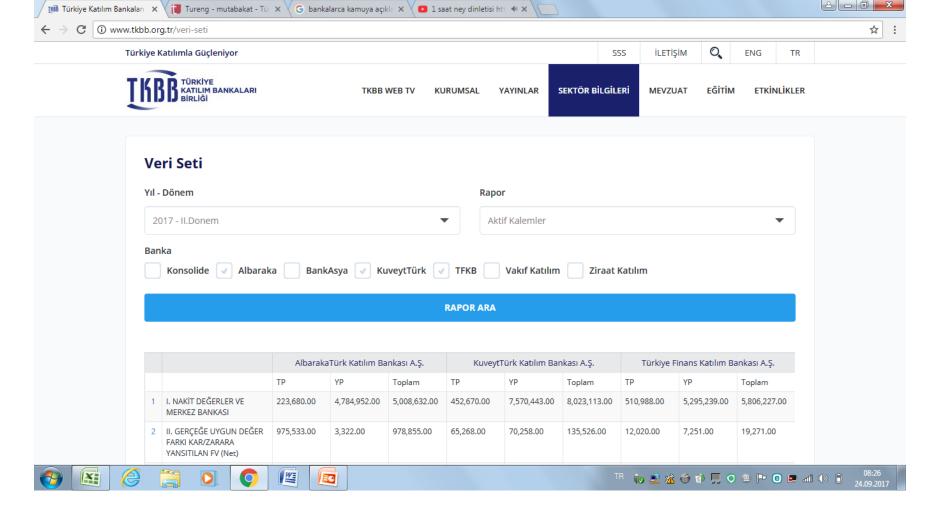

The financials represent the volume of leasing sector based, agreement value, rest of leasing And the share of the sectors in the leasing activities.

Comparatively PBs data can be acceessed. Asset breakdows are shown in this table.

Based on accounting standards TRY, FC and total of the breakdowns are shown total in TRY currency.