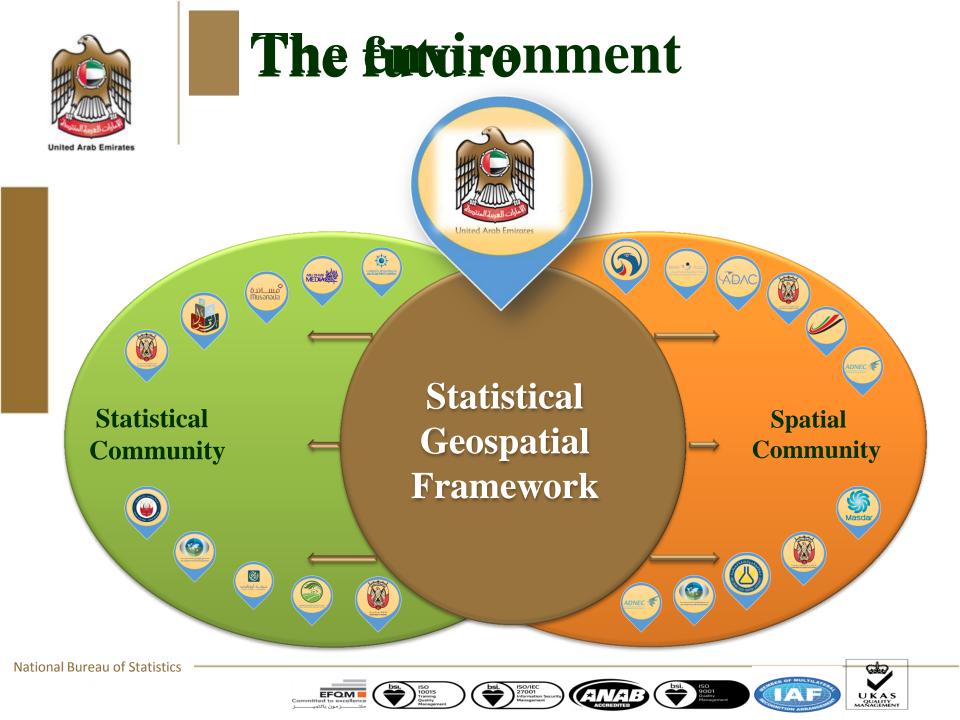

### **Statistical Geospatial Framework**

## Integrating Geospatial and Statistical Data