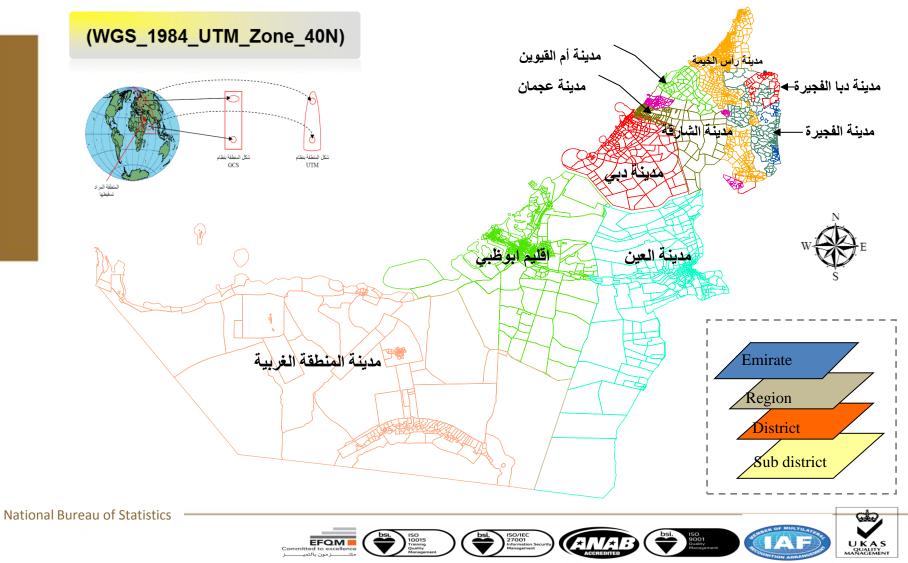

### **Common geographic boundaries**

U.A.E Statistical Geography Standard

### A generic census geographic hierarchy in U.A.E

UB\_EN

UB\_AR

UB\_NBS\_CODE

### **Administrative Boundary (U.A.E)**

#### UNITED ARAB EMIRATES GENERAL LOCATION

#### **Administrative Boundary (Emirate)**

U.A.E

#### **Administrative Boundary (Region)**

U.A.E

ISO/IEC 27001

#### **Administrative Boundary (District)**

National Bureau of Statistics

bsi. 27001 Information Security Management

U.A.E

#### Administrative Boundary (Sub-District)

National Bureau of Statistics

U.A.E

#### A generic enumeration area coding scheme

**United Arab Emirates** 

| Emirate: Fujairah       | 7                     |
|-------------------------|-----------------------|
| Region: Fujairah city   | <b>701</b>            |
| District: Dibba (Urban) | <b>70106</b>          |
| Sub-district: Al Mahtah | 70106 <mark>12</mark> |