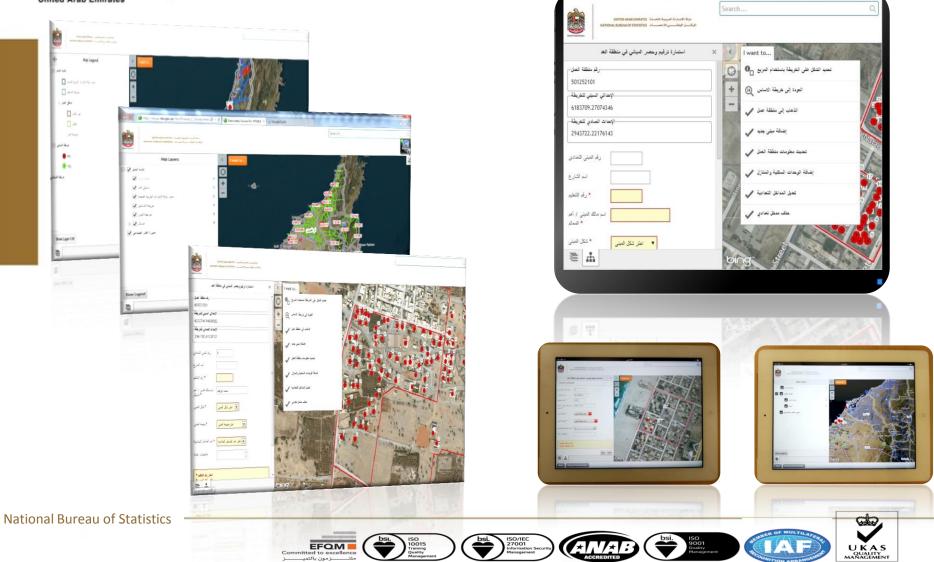

KPI's (Key Performance Indicators):

#### % Time Utilization bewteen GIS and Fieldwork







#### **Committed to excellence is awarded to NBS for** using GIS technology to prepare household frame

**SIS** 





 GEOSTAT
 Management

 Data
 Collector
 Field

 App
 App
 App

 HTML5
 Silverlight
 Silverlight

- Development of Mobile App to view the data
- Creation of Web forms to collect data (Buildings & Households)
- Creation of Web GIS viewer for supervisors to generate reports
- GIS Database Schema definition (Data Model Review)
- Installation on new production servers
- Technical Documentation, Support and Training.





#### **Data Collection, Entry, Editing, Supervising and Monitoring (SDC-EGIS)**

#### **SDC-EGIS** Architecture





## **SDC-EGIS** Mobile App

United Arab Emirates





### **Reduction percentage**









### **Excellence in GIS Implementation**

The EGI is awarded to NBS for using GIS technology in data field collection









This release comes into the center's framework to achieve its initiatives and strategic objectives represented by meeting the data needs of all users, as it's classified as one of the advanced methods in the dissemination of statistical data according to their geographical distribution, which significantly reduces the time and effort, and to be an effective tool for decision-makers and those responsible for the economy and Planning, and researchers interested in the development of economic, demographic, social, agricultural and environmental affairs universities and scientific research centers. It makes it easier for the st