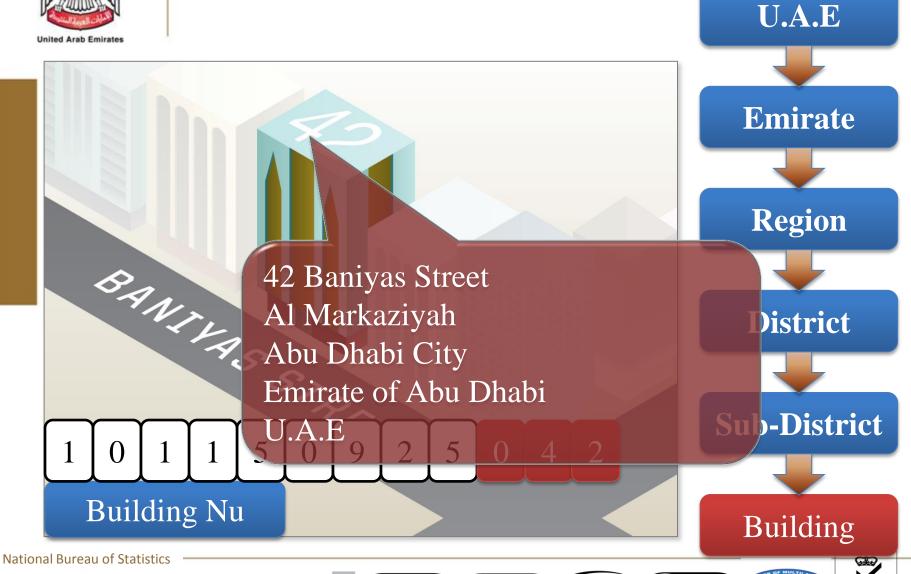

### A generic census geographic hierarchy in U.A.E

UB\_EN

UB\_AR

UB\_NBS\_CODE

### **Administrative Boundary (U.A.E)**

#### **Administrative Boundary (Emirate)**

U.A.E

#### **Administrative Boundary (Region)**

U.A.E

ISO/IEC 27001

#### **Administrative Boundary (District)**

National Bureau of Statistics

bsi. 27001 Information Security Management

U.A.E

#### Administrative Boundary (Sub-District)

National Bureau of Statistics

U.A.E

#### A generic enumeration area coding scheme

**United Arab Emirates** 

| Emirate: Fujairah       | 7                     |
|-------------------------|-----------------------|
| Region: Fujairah city   | <b>701</b>            |
| District: Dibba (Urban) | <b>70106</b>          |
| Sub-district: Al Mahtah | 70106 <mark>12</mark> |