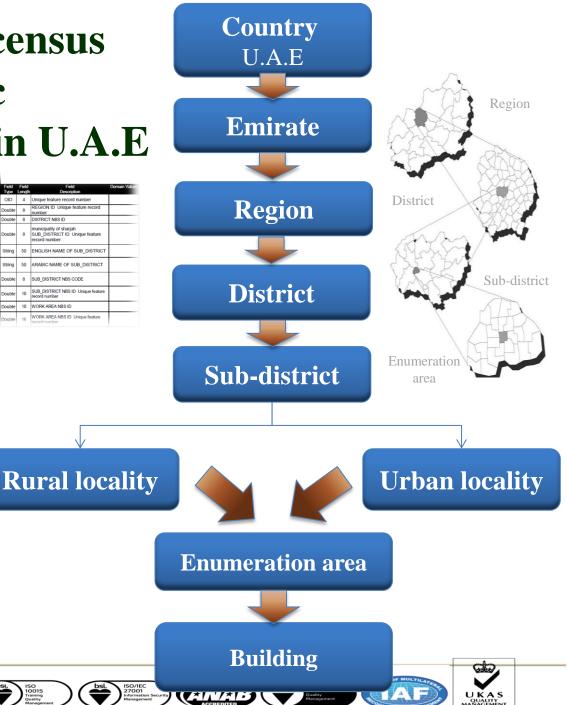

### A generic census geographic hierarchy in U.A.E

UB\_EN

UB\_AR

UB\_NBS\_CODE

### **Administrative Boundary (U.A.E)**

#### **Administrative Boundary (Emirate)**

U.A.E

#### **Administrative Boundary (Region)**

U.A.E

ISO/IEC 27001

#### **Administrative Boundary (District)**

National Bureau of Statistics

bsi. 27001 Information Security Management

U.A.E

#### Administrative Boundary (Sub-District)

National Bureau of Statistics

U.A.E

#### A generic enumeration area coding scheme

**United Arab Emirates** 

| Emirate: Fujairah       | 7                     |
|-------------------------|-----------------------|
| Region: Fujairah city   | <b>701</b>            |
| District: Dibba (Urban) | <b>70106</b>          |
| Sub-district: Al Mahtah | 70106 <mark>12</mark> |