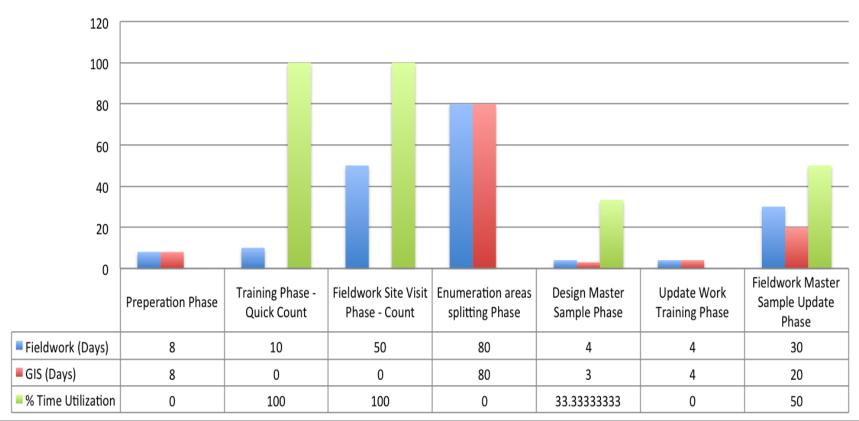

# Comparison between using GIS Technology and Old Techniques:

Time & Cost:

KPI's (Key Performance Indicators):

#### % Time Utilization bewteen GIS and Fieldwork