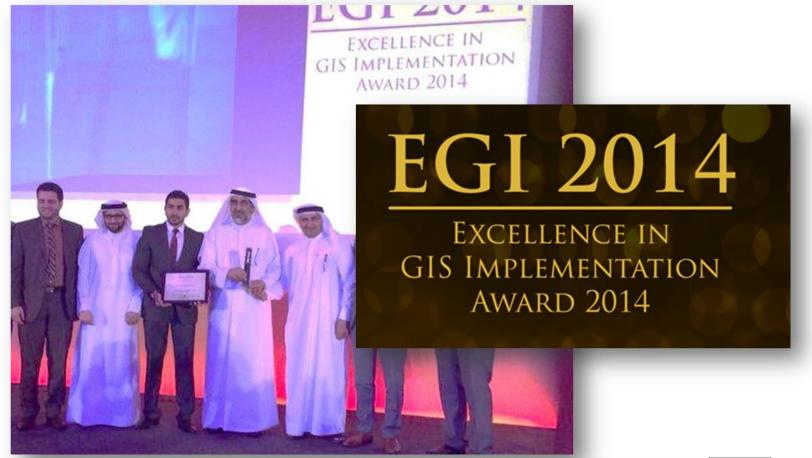

### **Excellence in GIS Implementation**

The EGI is awarded to NBS for using GIS technology in data field collection

This release comes into the center's framework to achieve its initiatives and strategic objectives represented by meeting the data needs of all users, as it's classified as one of the advanced methods in the dissemination of statistical data according to their geographical distribution, which significantly reduces the time and effort, and to be an effective tool for decision-makers and those responsible for the economy and Planning, and researchers interested in the development of economic, demographic, social, agricultural and environmental affairs universities and scientific research centers. It makes it easier for the students and researchers to understand the data, link it spatially, analyze it and compare it.