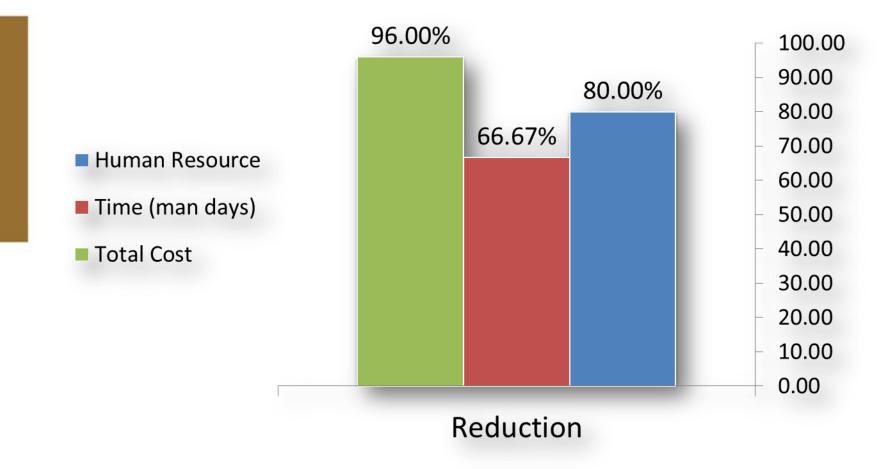

# Comparison between using GIS Technology and Old Techniques:

Time & Cost:

KPI's (Key Performance Indicators):

### **Reduction percentage**