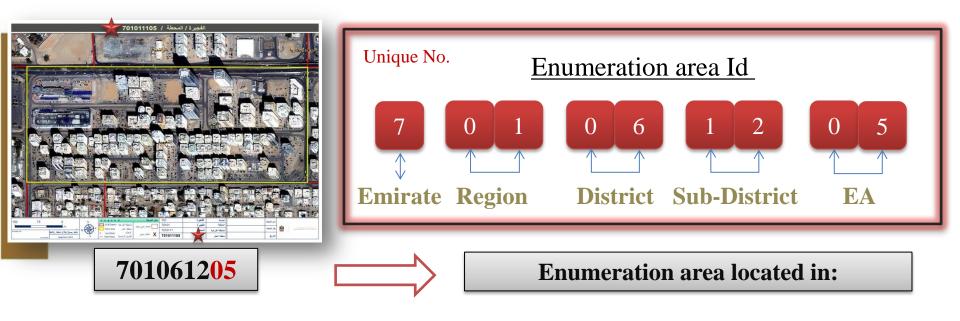

#### A generic enumeration area coding scheme

**United Arab Emirates** 

| Emirate: Fujairah       | 7                     |
|-------------------------|-----------------------|
| Region: Fujairah city   | <b>701</b>            |
| District: Dibba (Urban) | <b>70106</b>          |
| Sub-district: Al Mahtah | 70106 <mark>12</mark> |