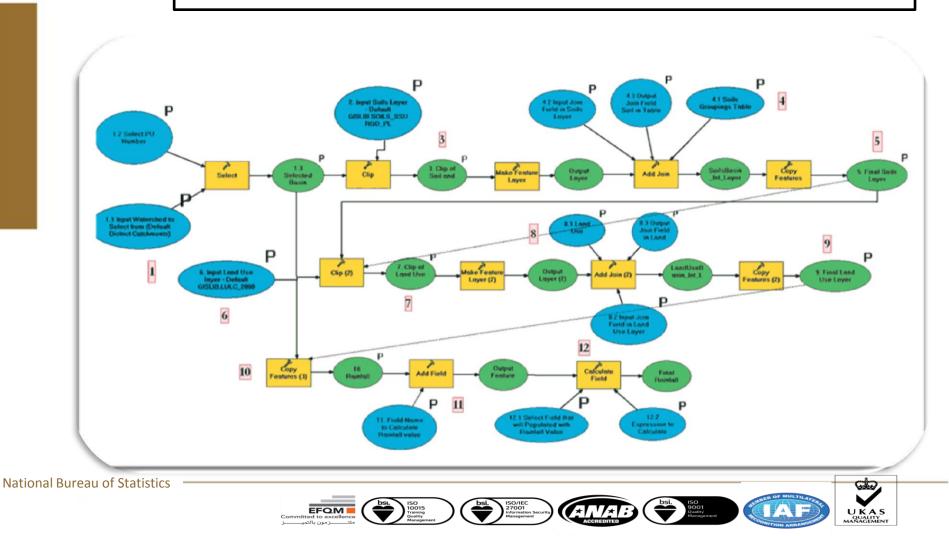

### **Statistical Geospatial Projects- SGP**

Establish a framework capturing a unified and modern on the statelevel according to international statistical standards, through the spatial data and frameworks available in the administrative records for federal and local government bodies, and to develop a methodology at the level of the United Arab Emirates and approved to be one of the alternatives for the implementation of censuses and frames.

### **Preparation and Planning**

Prepare and update Households Frame using the electric meters location, satellite imagery and GIS Technology.

1. Alternative method to provide a household frame in the absence of the implementation of the national census comprehensive statelevel since 2005 2. Distribution and sampling units geographically at the state level, through the office work rather than go down the field at a cost of almost zero.

### **Households Frame**

#### Enumeration area

**United Arab Emirates** 

Geo-processing Meters classification model

United Arab Emirates