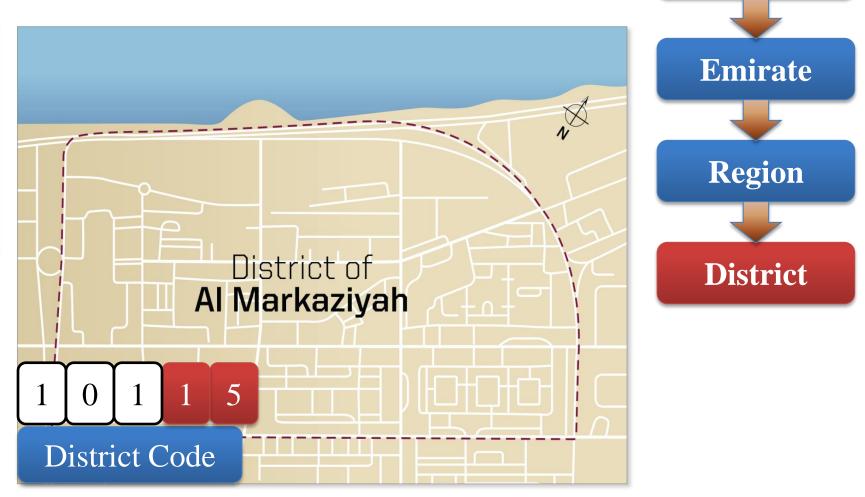

#### **Administrative Boundary (District)**

National Bureau of Statistics

bsi. 27001 Information Security Management

U.A.E

#### A generic enumeration area coding scheme

**United Arab Emirates** 

| Emirate: Fujairah       | 7                     |
|-------------------------|-----------------------|
| Region: Fujairah city   | <b>701</b>            |
| District: Dibba (Urban) | <b>70106</b>          |
| Sub-district: Al Mahtah | 70106 <mark>12</mark> |