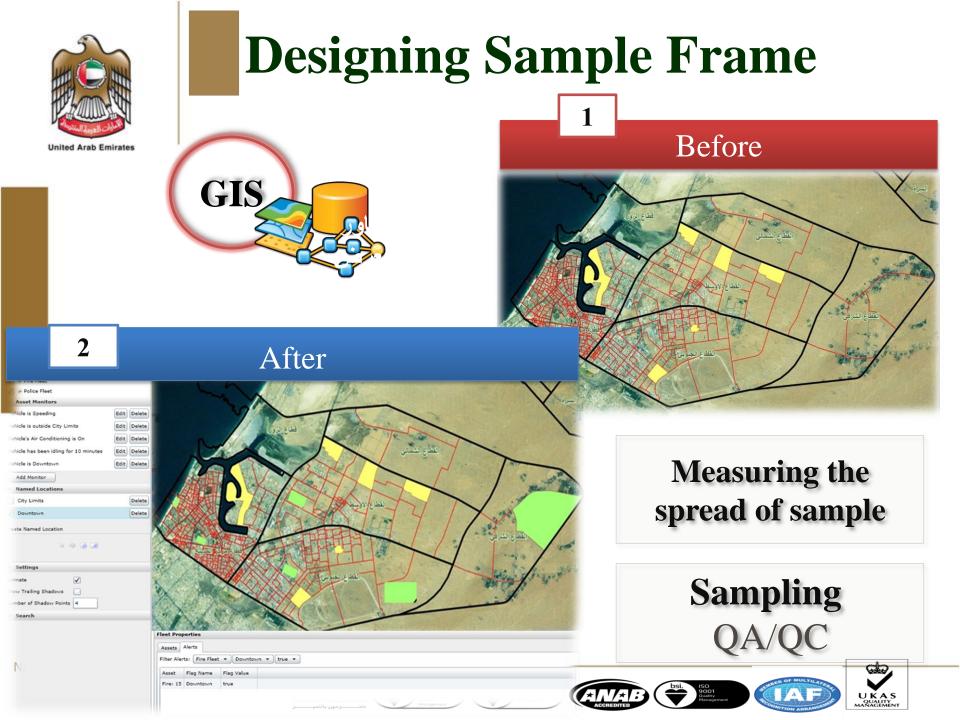

## **Impact on GSBPM**

BEFORE

AFTER

## Integrating Geospatial and Statistical Data

### **Preparation and Planning**

Prepare and update Households Frame using the electric meters location, satellite imagery and GIS Technology.

1. Alternative method to provide a household frame in the absence of the implementation of the national census comprehensive statelevel since 2005 2. Distribution and sampling units geographically at the state level, through the office work rather than go down the field at a cost of almost zero.

# Comparison between using GIS Technology and Old Techniques:

Time & Cost:

KPI's (Key Performance Indicators):