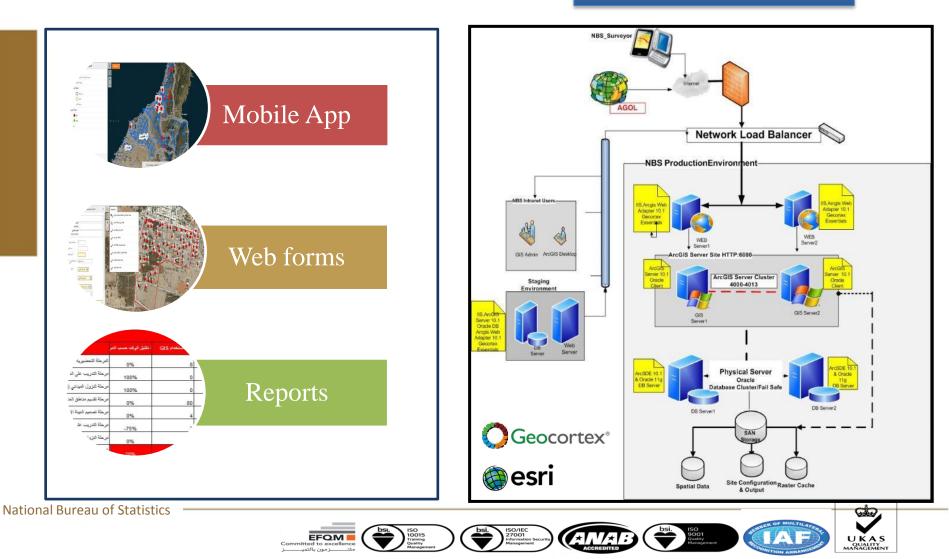

#### **Committed to excellence is awarded to NBS for** using GIS technology to prepare household frame

**SIS** 

 GEOSTAT
 Management

 Data
 Collector
 Field

 App
 App
 App

 HTML5
 Silverlight
 Silverlight

- Development of Mobile App to view the data
- Creation of Web forms to collect data (Buildings & Households)
- Creation of Web GIS viewer for supervisors to generate reports
- GIS Database Schema definition (Data Model Review)
- Installation on new production servers
- Technical Documentation, Support and Training.

#### **Data Collection, Entry, Editing, Supervising and Monitoring (SDC-EGIS)**

#### **SDC-EGIS** Architecture

## **SDC-EGIS** Mobile App

United Arab Emirates