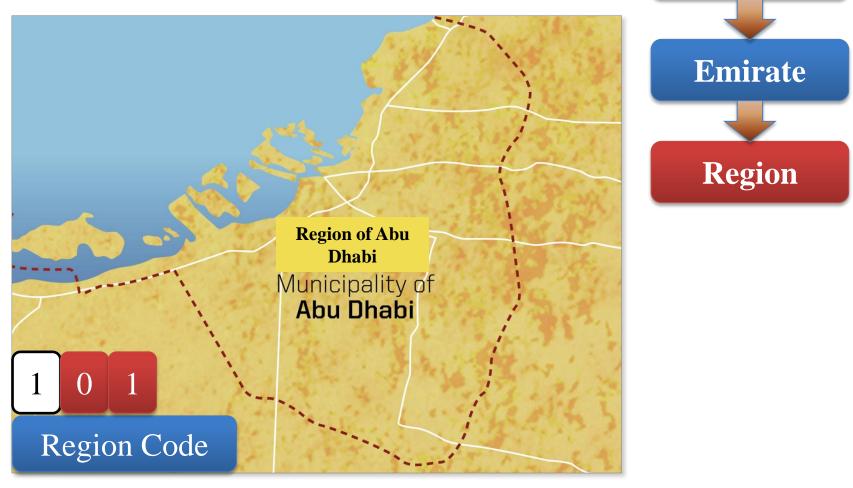

ntegrity Rules**

- Areas for a given dataset must not selfoverlap.
- Nations must not overlap each other.
- Emirates must not overlap each other.
- Municipalities must not overlap each other.
- Incorporated places must not overlap each other.
- District divisions must not self-overlap.
- Community divisions must not self-overlap.
- Emirates must be covered by nations.
- Municipalities must be covered by Emirates.
- District must be covered by Municipalities.
- Community divisions must be covered by District
- Incorporated places must be covered by a Municipality, Emirate, and National area.





### **Administrative Boundary (U.A.E)**

#### UNITED ARAB EMIRATES GENERAL LOCATION





#### **Administrative Boundary (Emirate)**

U.A.E







#### **Administrative Boundary (Region)**

U.A.E



ISO/IEC 27001





#### **Administrative Boundary (District)**



National Bureau of Statistics



bsi. 27001 Information Security Management



U.A.E



#### Administrative Boundary (Sub-District)



National Bureau of Statistics



U.A.E



#### A generic enumeration area coding scheme

**United Arab Emirates** 





| Emirate: Fujairah       | 7                     |
|-------------------------|-----------------------|
| Region: Fujairah city   | <b>701</b>            |
| District: Dibba (Urban) | <b>70106</b>          |
| Sub-district: Al Mahtah | 70106 <mark>12</mark> |

National Bureau of Statistics



ISO/IEC 27001







ISO/IE0 27001

UKAS QUALITY MANAGEMEN

ISO 10015 Training

|                                       | 1 Identify                                    |