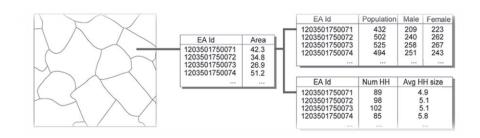

### A generic census geographic hierarchy in U.A.E

UB\_EN

UB\_AR

UB\_NBS\_CODE

#### A generic enumeration area coding scheme

**United Arab Emirates** 

| Emirate: Fujairah       | 7                     |
|-------------------------|-----------------------|
| Region: Fujairah city   | <b>701</b>            |
| District: Dibba (Urban) | <b>70106</b>          |
| Sub-district: Al Mahtah | 70106 <mark>12</mark> |