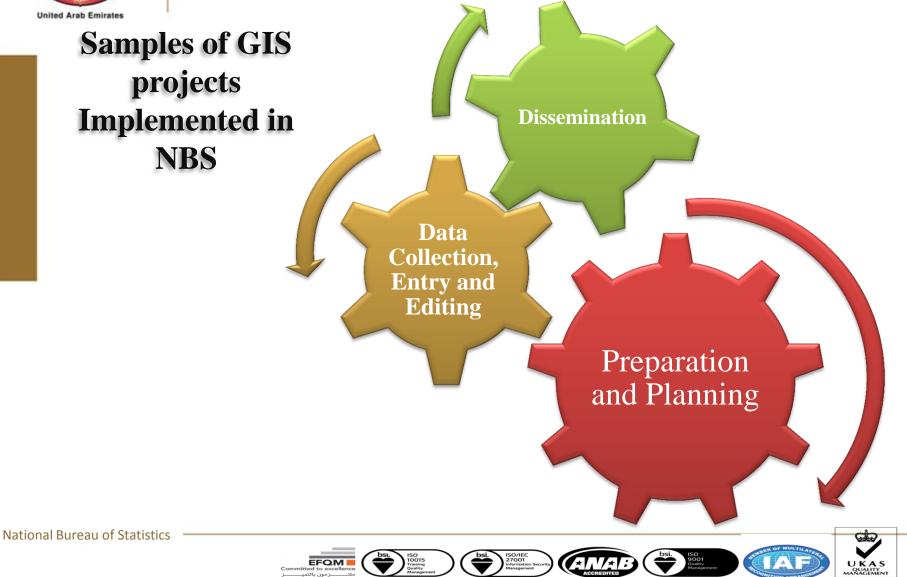

### ✓ Set of GIS projects implemented in NBS as cases of statistical and geospatial integration.

Committed to excellence Commit

### **Statistical Geospatial Projects- SGP**

Establish a framework capturing a unified and modern on the statelevel according to international statistical standards, through the spatial data and frameworks available in the administrative records for federal and local government bodies, and to develop a methodology at the level of the United Arab Emirates and approved to be one of the alternatives for the implementation of censuses and frames.

### **Preparation and Planning**

Prepare and update Households Frame using the electric meters location, satellite imagery and GIS Technology.

1. Alternative method to provide a household frame in the absence of the implementation of the national census comprehensive statelevel since 2005 2. Distribution and sampling units geographically at the state level, through the office work rather than go down the field at a cost of almost zero.

#### **Data Collection, Entry, Editing, Supervising and Monitoring (SDC-EGIS)**

## Dissemination

Statistical Atlas of U.A.E http://atlas.uaestatistics.go v.ae:801/Forms/Home/Ho me.aspx

EFQM