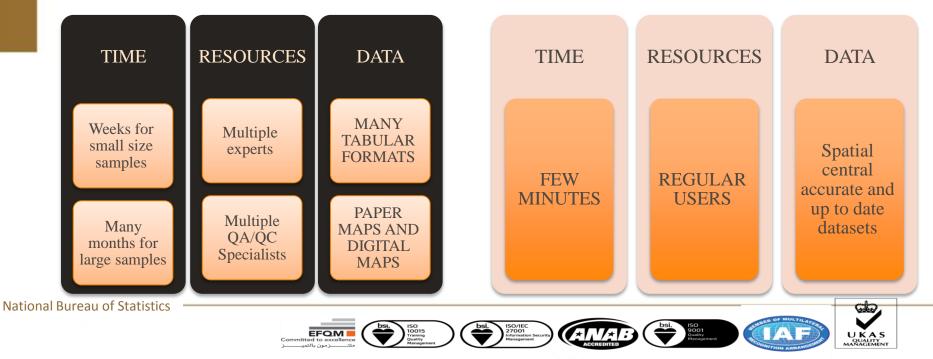

# Comparison between using GIS Technology and Old Techniques:

Time & Cost:

KPI's (Key Performance Indicators):

#### % Time Utilization bewteen GIS and Fieldwork