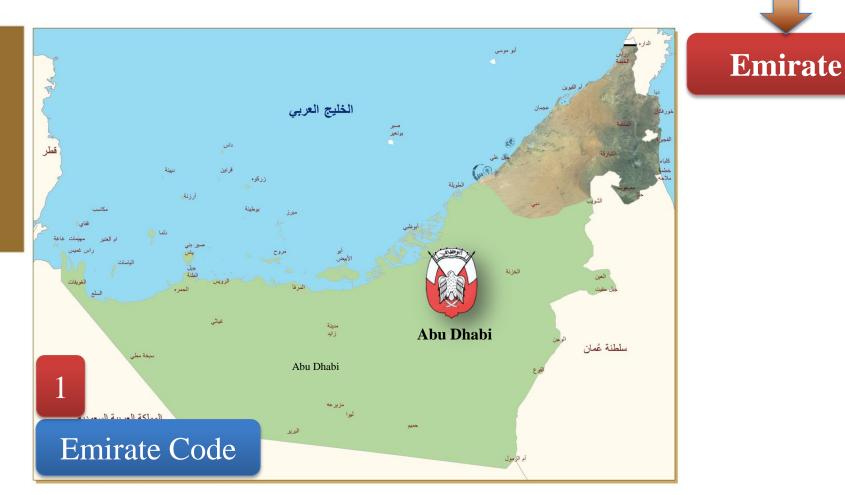

R

UB\_NBS\_CODE

#### Created in 2009

#### **Spatial Integrity Rules**

- Areas for a given dataset must not selfoverlap.
- Nations must not overlap each other.
- Emirates must not overlap each other.
- Municipalities must not overlap each other.
- Incorporated places must not overlap each other.
- District divisions must not self-overlap.
- Community divisions must not self-overlap.
- Emirates must be covered by nations.
- Municipalities must be covered by Emirates.
- District must be covered by Municipalities.
- Community divisions must be covered by District
- Incorporated places must be covered by a Municipality, Emirate, and National area.





### **Administrative Boundary (U.A.E)**

#### UNITED ARAB EMIRATES GENERAL LOCATION





#### **Administrative Boundary (Emirate)**

U.A.E







#### **Administrative Boundary (Region)**

U.A.E



ISO/IEC 27001





#### **Administrative Boundary (District)**



National Bureau of Statistics



bsi. 27001 Information Security Management



U.A.E



#### Administrative Boundary (Sub-District)



National Bureau of Statistics



U.A.E



#### A generic enumeration area coding scheme

**United Arab Emirates** 





| Emirate: Fujairah       | 7                     |
|-------------------------|-----------------------|
| Region: Fujairah city   | <b>701</b>            |
| District: Dibba (Urban) | <b>70106</b>          |
| Sub-district: Al Mahtah | 70106 <mark>12</mark> |

National Bureau of Statistics



ISO/IEC 27001







ISO/IE0 27001

UKAS QUALITY MANAGEMEN

ISO 10015 Training

|                                       | 1 Ide