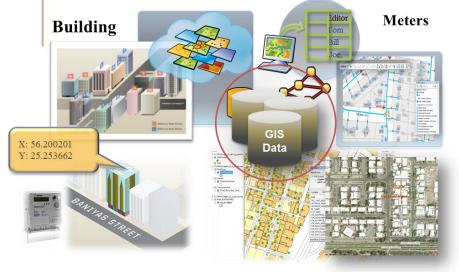

## Integrating Geospatial and Statistical Data

### **Statistical Geospatial Projects- SGP**

Establish a framework capturing a unified and modern on the statelevel according to international statistical standards, through the spatial data and frameworks available in the administrative records for federal and local government bodies, and to develop a methodology at the level of the United Arab Emirates and approved to be one of the alternatives for the implementation of censuses and frames.