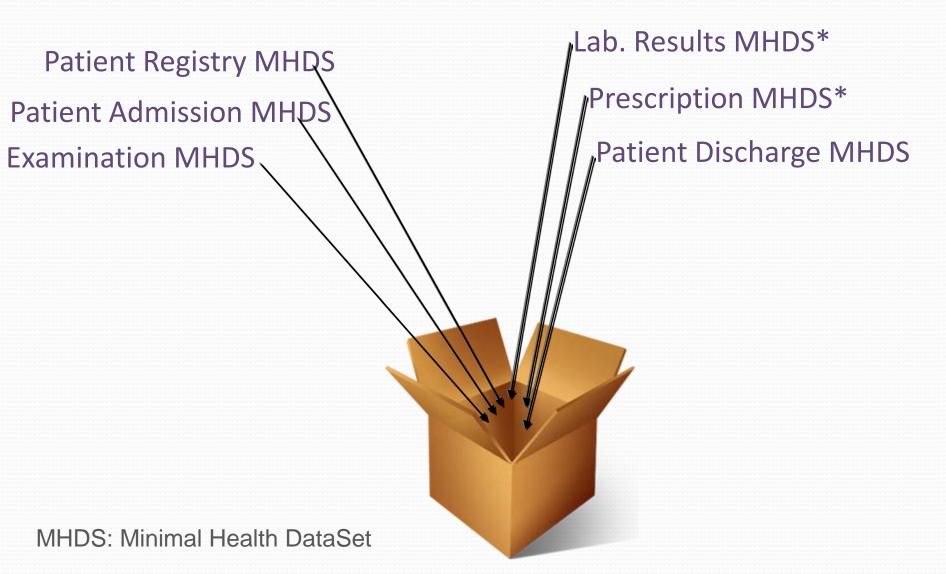

Patient Registry Dataset
Patient ID Number
Name
Surname
Gender
Date of Birth
Nationality

Patient Admission Dataset
Time of Admittance
Way of Admittance
Case Type
SSI Provision follow-up #
Admitting Outpatient Clinic
Referral Diagnosis
Referral Date

#### **Examination Dataset**

Physician ID # Protocol # Time of examination start Time of examination finish Clinic name Intervention Main diagnosis **Additional Diagnosis History Complaints Fidings Laboratory tests Laboratory name** Report type Report date (valid for)

**Prescription Dataset** Physician ID # **Licence Registry #** Protocol# **Prescription Type Prescription Date Social Security Status Main Diagnosis Additional Diagnosis Drugs Number of drugs** Drug use period Drug use period unit Drug useage way **Number of pills** 

Lab. Result Dataset
Physician ID#
Laboratory Name
Test
Test Result Date
Test Result Summary

Patient Discharge Dataset
Discharge Status
Time of Discharge
Referred Clinic
Referral Diagnosis

#### DATASETS PRODUCING EXAMINATION DATAPACK