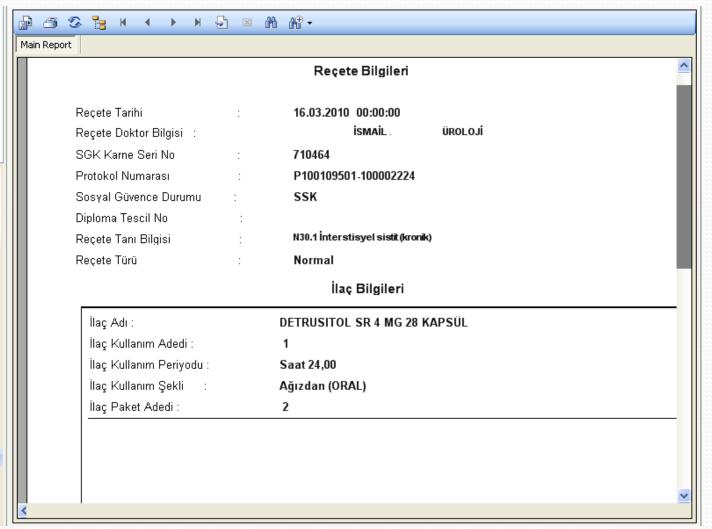

**Prescription Dataset** Physician ID # **Licence Registry #** Protocol# **Prescription Type Prescription Date Social Security Status Main Diagnosis Additional Diagnosis Drugs Number of drugs** Drug use period Drug use period unit Drug useage way **Number of pills** 