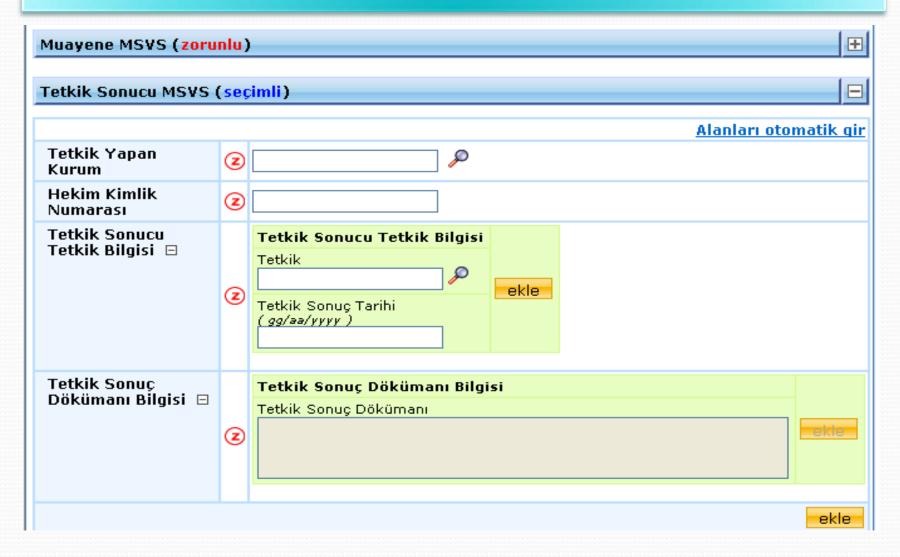

# Sağlık-Net Private Office 2010

| Reçete MSVS (seçimli)                                                                                                                                                                                       |          |                                                         |      |                     |  |  |
|-------------------------------------------------------------------------------------------------------------------------------------------------------------------------------------------------------------|----------|---------------------------------------------------------|------|---------------------|--|--|
|                                                                                                                                                                                                             |          |                                                         | 0.1  | anları otomatik gir |  |  |
| Hekim Kimlik Numarası                                                                                                                                                                                       | Z        |                                                         |      | dinari otomatik qir |  |  |
| Diploma Tescil Numarası                                                                                                                                                                                     | Z        |                                                         |      |                     |  |  |
| Protokol Numarası                                                                                                                                                                                           | Z        |                                                         |      |                     |  |  |
| Sosyal Güvence Durumu                                                                                                                                                                                       | <b>②</b> | ~                                                       |      |                     |  |  |
| SGK Karne Seri Numarası                                                                                                                                                                                     |          |                                                         |      |                     |  |  |
| Reçete Türü                                                                                                                                                                                                 | Z        | ~                                                       |      |                     |  |  |
| Reçete Tarihi<br>(gg/əə/үүүү)                                                                                                                                                                               | Z        |                                                         |      |                     |  |  |
| Ana Tanı                                                                                                                                                                                                    | Z        | <i>₽</i>                                                |      |                     |  |  |
| Ek Tanı Bilgisi ⊞                                                                                                                                                                                           |          |                                                         |      |                     |  |  |
| İlaç Bilgisi ⊟<br>(Bir iləcın kullanım periyodu ve<br>miktərı, İləcın Kullanım<br>Periyodu, İləcın Kullanım<br>Periyodu Birimi ve İləcın<br>Kullanım Miktərı bilgileri ile<br>belirlenir. Şöyle ki; günde 3 |          | İlaç Bilgisi<br>İlaç<br>İlaç Adedi<br>(Kutu, şişe, vb.) |      |                     |  |  |
| defa 1 adet kullanılacak bir ilaç<br>için aşağıdaki değerler seçilmiş<br>olmalıdır:<br>Periyot = 8<br>Periyot birimi = saat<br>Miktar =1<br>Merhem gibi bazı ilaçlar için                                   | Z        | İlaç Kullanım Şekli İlaç Kullanım Periyodu Birimi       | ekle |                     |  |  |
| ilaç kullanım adedi bilgisi                                                                                                                                                                                 |          | ~                                                       |      |                     |  |  |