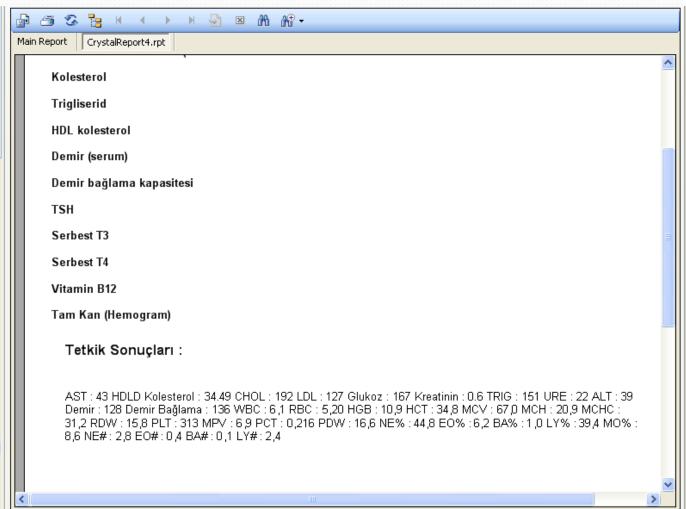

Lab. Result Dataset
Physician ID#
Laboratory Name
Test
Test Result Date
Test Result Summary

Patient Discharge Dataset
Discharge Status
Time of Discharge
Referred Clinic
Referral Diagnosis