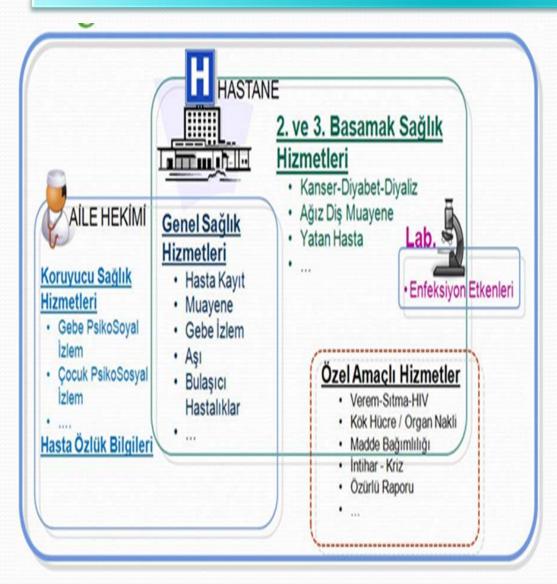

### What is Sağlık.net (Health.net)?

Sağlık-NET, is an information and communication platform that collects and produces reports with the aim of getting maximum benefit for the person and the public.

It collects heath data
-person based
-from where they are
produced
-according to certain
standarts

## Collecting Data for Sağlık-Net

- All the healthcare units and central bodies were evaluated for which data are produced and needed for decision and policy making
- Statistics were evaluated prepared for WHO, EUROSTAT and OECD
- National Health Data Dictionary was prepared and published with contribution of 94 specialists
- The dictionary includes 261 data element, 41 data transmission pack and 46 data set
- Institutions transmit their standardized data transmission packs via their own software automatically. Data can be send instantly or afterwards