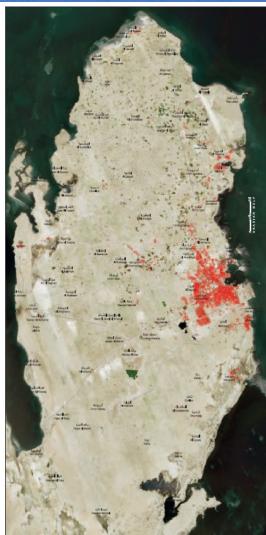

#### **The Settlements**

الشدت خرصه فزيرة السابر الثانية عند اليولات المتوضاعة السابرة. بالتعة لمركز نائم المسلومات الجنيانية فو جزارة القدية بالتخصية المسلوب وقد أم ترضيح والمتافية المسلولية الذو ترضيتها يرسر حصول. عند المريزة الجريا أخار 4–2، حيث تشكير اسط توزي وتركز الجسمات المسلولة فو المترد.

A state of the state and the state of th

The sediment distribution map shown here is based on the topographic data satisfies from the OEE at WVLP. The bulk-parmethod by vid exhering in some first satisfies image read Cartar 2009, The satisfies image deally refress the satisfies distribution pattern in the country which is seen of a concentrated refirst.

The real multi-real is consolitated in GM and A Reyen areas with the real of an anticel transition that more including M Molecu, to enforce the real of the real state of the

Berne Control C. The Sector of S. Missey childrengely B. Under Territory, Bills of Date Advertised of Date A. Case Territory, Bills of Date Advertised of Date