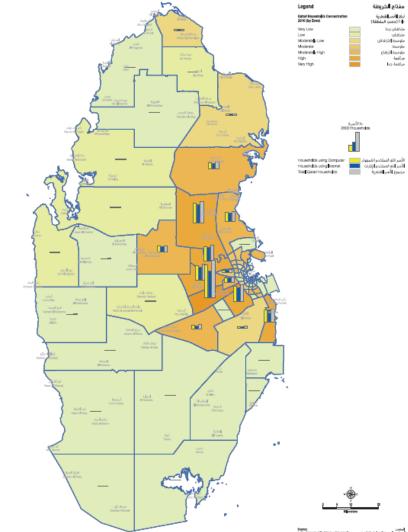

#### **Qatari Population Indicators**

### **Qatari Population Indicators**

مقتاع الا 1-100 10-101 101-101