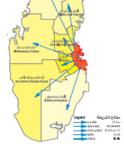

#### **The Settlements**

الشدت خرصه فزيرة السابر الثانية عند اليولات المتوضاعة السابرة. بالتعة لمركز نائم المسلومات الجنيانية فو جزارة القدية بالتخصية المسلوب وقد أم ترضيح والمتافية المسلولية الذو ترضيتها يرسر حصول. عند المريزة الجريا أخار 4–2، حيث تشكير اسط توزي وتركز الجسمات المسلولة فو المترد.

A state of the state and the state of th

The sediment distribution map shown here is based on the topographic data satisfies from the OEE at WVLP. The bulk-parmethod by vid exhering in some first satisfies image read Cartar 2009, The satisfies image deally refress the satisfies distribution pattern in the country which is seen of a concentrated refirst.

The real multi-real is consolitated in GM and A Reyen areas with the real of an anticel transition that more including M Molecu, to enforce the real of the real state of the

Berne Control C. The Sector of S. Missey childrengely B. Under Territory, Bills of Date Advertised of Date A. Case Territory, Bills of Date Advertised of Date