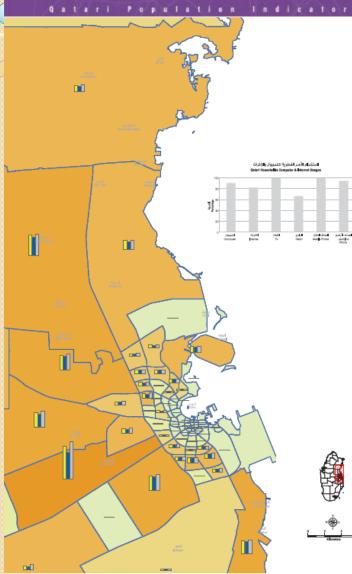

#### **Qatari Population Indicators**

### **Qatari Population Indicators**

مقتاع الا 1-100 10-101 101-101