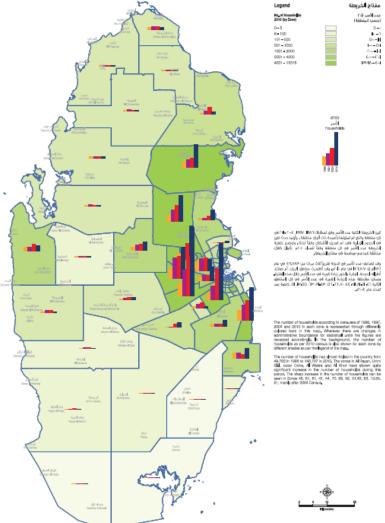

#### 5 Legend He, of Census Heldines 2012 (by Zana) • 0 • 100 101 - 500 501 - 1000 1001 - 2000 2001 - 5000 5001 - 10000 10001 • 14885 --No. of Census Duildings 1996 – 2010 (by Zone) 7500 ..... لين الخريطة الثانية التنبير في عبد الميلي التساوية في كل متحلة خلال المتدادات الأربعة الماضية، ولمكن الأصحة بكل متعلقة عبد السياب المتداورة في كل منة عن منوان القصل جنمي مقانع الأخريطة، فما الفتح ركوباة الجنوبات الإسلامية التسبية كل متعققة وقت قصار عام 44 والسية المدر الميلي التساوية. We define use $k_{\rm eff}(k)$ follow (200 keV) in (201 m) + (201 m) {+}(201 m) + (201 m) {+}(201 m) {+}(201 m) + (201 m) {+}(201 m) {+} (201 This map represents the changes in number of census buildings in each Zone during the past four censues in the county reproductive time a deave for each Conce, see the property the number of census buildings in each Zone as per the light the changes in the product with the productive dear Aons as estimated of the time of Census 2010 with respect to number of census buildings. consistion tampa. The surface that the tablet during the period 1986 2070. The number of tableta during the period 1986 2070. The numbers has been confined to a two constraints of the surface during tableta during during tabl . . i na se 11 . . ..... قطر: المرباو الأمدادية (144 – 144 – 145 Gatar: Genous Buildings 1885 - 2010 odial -----daultan 1000 ٠.