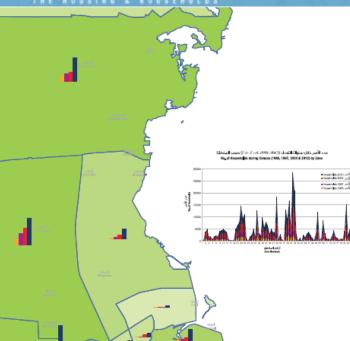

#### 5 Legend He, of Census Heldines 2012 (by Zana) • 0 • 100 101 - 500 501 - 1000 1001 - 2000 2001 - 5000 5001 - 10000 10001 • 14885 --No. of Census Duildings 1996 – 2010 (by Zone) 7500 ..... لين الخريطة الثانية التنبير في عبد الميلي التساوية في كل متحلة خلال المتدادات الأربعة الماضية، ولمكن الأصحة بكل متعلقة عبد السياب المتداورة في كل منة عن منوان القصل جنمي مقانع الأخريطة، فما الفتح ركوباة الجنوبات الإسلامية التسبية كل متعققة وقت قصار عام 44 والسية المدر الميلي التساوية. We define use $k_{\rm eff}(k)$ follow (200 keV) in (201 m) + (201 m) {+}(201 m) + (201 m) {+}(201 m) {+}(201 m) + (201 m) {+}(201 m) {+} (201 This map represents the changes in number of census buildings in each Zone during the past four censues in the county reproductive time a deave for each Conce, see the property the number of census buildings in each Zone as per the light the changes in the product with the productive dear Aons as estimated of the time of Census 2010 with respect to number of census buildings. consistion tampa. The surface that the tablet during the period 1986 2070. The number of tableta during the period 1986 2070. The numbers has been confined to a two constraints of the surface during tableta during during tabl . . i na se 11 . . ..... قطر: المرباو الأمدادية (144 – 144 – 145 Gatar: Genous Buildings 1885 - 2010 odial -----daultan 1000 ٠.