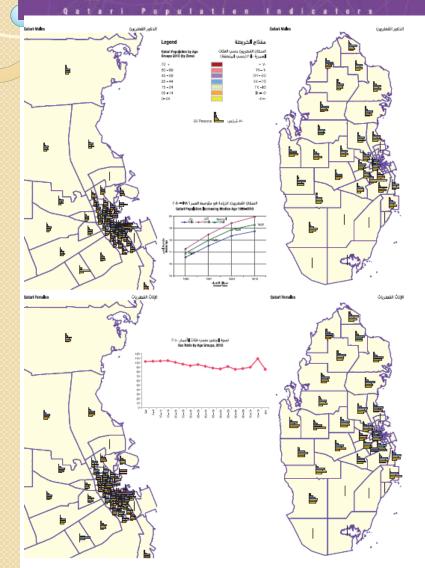

#### **Qatari Population Indicators**

## مؤشرات السكان القطريين

#### **Qatari Population Indicators**

The Dates to GEL Missle unterstanding
Line Dates to GEL Missle unterstanding
Line Dates of Date
Line Texture of Date
Line of Date
Line of Date
Line of Date

### **Qatari Population Indicators**

مقتاع الا 1-100 10-101 101-101