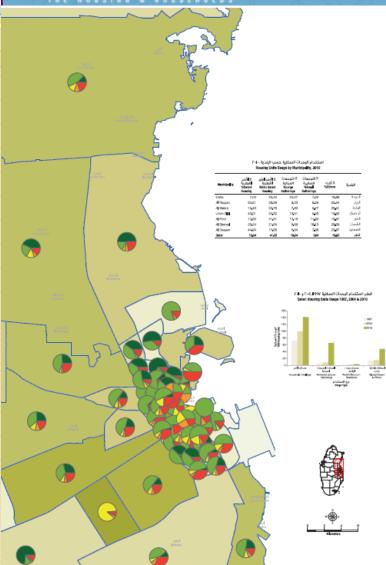

#### The Housing & Households

The map shows the distribution of housing units usage at zone loss. The same of class and housing units water and final on Langu Lando Staterings is obtained in the Careau 2010 is the languater. The detail of the class the language rate languater, The detail and stream that any other language significant properties and the allowers in the simulation state (transport, the detail is expected by other language the state) and the language. This helps in the transport simulation and the stream and the simulation and the simulation of the simu

The recentry water interval PD. In the recentry water water and the recentry of the housing units are used for dealing responses to the housing but when is not suff of the results of the recentry of the recentry of the results before the recentry of the recent of the results of the dealed of ping water is the first of Chenus 2010, The proposition of the mainterformation of the recent of Chenus 2010, The proposition of the mainterformation of the recent of Chenus 2010, The proposition of the mainterformation of the recent of Chenus 2010, The proposition of the mainterformation of the recent of the recent of the housing chenological contents in all Nations and All Note areas.

40.00

instal 1 ali definisti facilità della della 1 ali depinista della The Center for GEL Mitsday uther topolly & Johan Playing, Bala of Galar