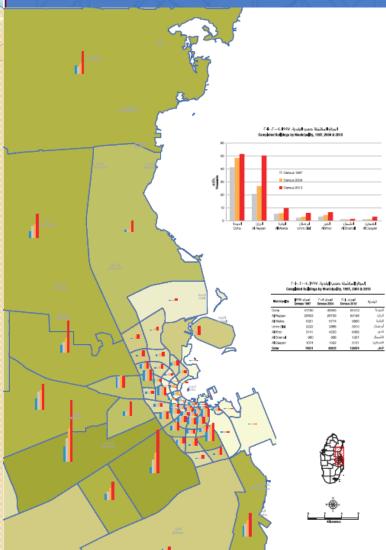

#### العمران THE SETTLEMENTS

#### 5 Legend He, of Census Heldines 2012 (by Zana) • 0 • 100 101 - 500 501 - 1000 1001 - 2000 2001 - 5000 5001 - 10000 10001 • 14885 --No. of Census Duildings 1996 – 2010 (by Zone) 7500 ..... لين الخريطة الثانية التنبير في عبد الميلي التساوية في كل متحلة خلال المتدادات الأربعة الماضية، ولمكن الأصحة بكل متعلقة عبد السياب المتداورة في كل منة عن منوان القصل جنمي مقانع الأخريطة، فما الفتح ركوباة الجنوبات الإسلامية التسبية كل متعققة وقت قصار عام 44 والسية المدر الميلي التساوية. We define use $k_{\rm eff}(k)$ follow (200 keV) in (201 m) + (201 m) {+}(201 m) + (201 m) {+}(201 m) {+}(201 m) + (201 m) {+}(201 m) {+} (201 This map represents the changes in number of census buildings in each Zone during the past four censues in the county reproductive time a deave for each Conce, see the property the number of census buildings in each Zone as per the light the changes in the product with the productive dear Aons as estimated of the time of Census 2010 with respect to number of census buildings. consistion tampa. The surface that the tablet during the period 1986 2070. The number of tableta during the period 1986 2070. The numbers has been confined to a two constraints of the surface during tableta during during tabl . . i na se 11 . . ..... قطر: المرباو الأمدادية (144 – 144 – 145 Gatar: Genous Buildings 1885 - 2010 odial -----daultan 1000 ٠.

**The Settlements** 

مفتاح الخريطة

0--14

عدد المباو الأعدادية -1-1 (حسب المتخللة) 1.0

عدد المبار الأهدادية 1941 – 1-1 ( حسب الماطة)

المانيين 1. ميان طبيل سنويين الميانيا حال النامة -1. المحينا السيار حولة الشر 2. وما إلا منه حولة الشر Scence: The Center for GEL Mitistry of Reurisipality A Usion Planning, Balan of Solar Conv. Systems, Authority, States of Center