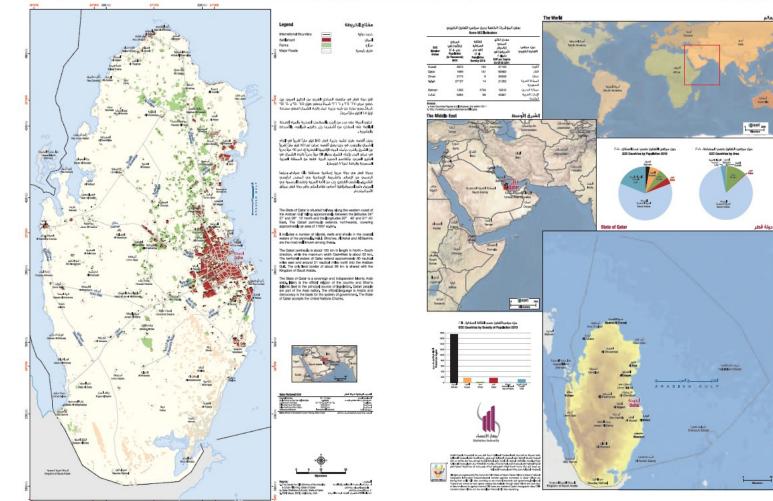

## **Qatar Atlas**

## **The Administrative Setup**

SETUP

#### **The Settlements**

الشدت خرصه فزيرة السابر الثانية عند اليولات المتوضاعة السابرة. بالتعة لمركز نائم المسلومات الجنيانية فو جزارة القدية بالتخصية المسلوب وقد أم ترضيح والمتافية المسلولية الذو ترضيتها يرسر حصول. عند المريزة الجريا أخار 4–2، حيث تشكير اسط توزي وتركز الجسمات المسلولة فو المترد.

A state of the state and the state of th

The sediment distribution map shown here is based on the topographic data satisfies from the OEE at WVLP. The bulk-parmethod by vid exhering in some first satisfies image read Cartar 2009, The satisfies image deally refress the satisfies distribution pattern in the country which is seen of a concentrated refirst.

The real multi-real is consolitated in GM and A Reyen areas with the real of an anticel transition that more including M Molecu, to enforce the real of the real state of the

Berne Control C. The Sector of S. Missey childrengely B. Under Territory, Bills of Date Advertised of Date A. Case Territory, Bills of Date Advertised of Date