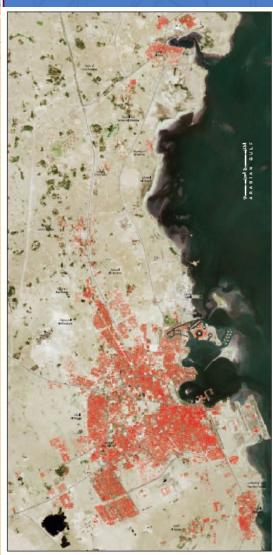

#### العمران THE SETTLEMENTS

#### **The Settlements**

الشدت خرصه فزيرة السابر الثانية عند اليولات المتوضاعة السابرة. بالتعة لمركز نائم المسلومات الجنيانية فو جزارة القدية بالتخصية المسلوب وقد أم ترضيح والمتافية المسلولية الذو ترضيتها يرسر حصول. عند المريزة الجريا أخار 4–2، حيث تشكير اسط توزي وتركز الجسمات المسلولة فو المترد.

A state of the state and the state of th

The sediment distribution map shown here is based on the topographic data satisfies from the OEE at WVLP. The bulk-parmethod by vid exhering in some first satisfies image read Cartar 2009, The satisfies image deally refress the satisfies distribution pattern in the country which is seen of a concentrated refirst.

The real multi-real is consolitated in GM and A Reyen areas with the real of an anticel transition that more including M Molecu, to enforce the real of the real state of the

Berne Control C. The Sector of S. Missey childrengely B. Under Territory, Bills of Date Advertised of Date A. Case Territory, Bills of Date Advertised of Date