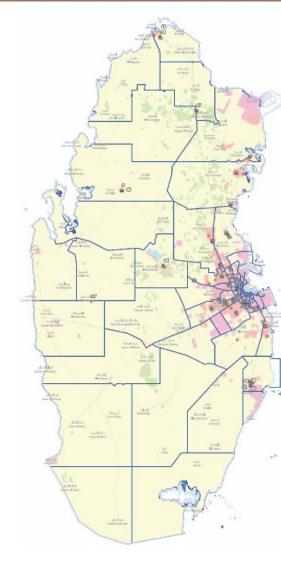

## **The Administrative Setup**

SETUP

#### العمران THE SETTLEMENTS

#### **The Settlements**

الشدت خرصه فزيرة السابر الثانية عند اليولات المتوضاعة السابرة. بالتعة لمركز نائم المسلومات الجنيانية فو جزارة القدية بالتخصية المسلوب وقد أم ترضيح والمتافية المسلولية الذو ترضيتها يرسر حصول. عند المريزة الجريا أخار 4–2، حيث تشكير اسط توزي وتركز الجسمات المسلولة فو المترد.