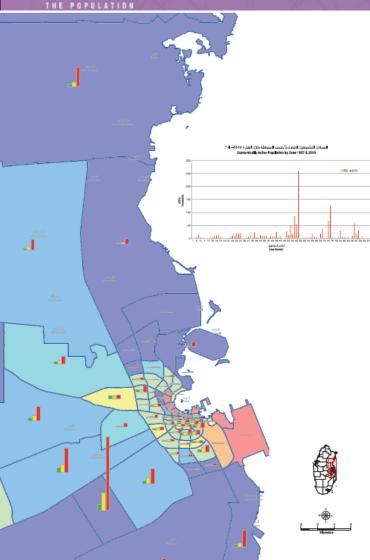

#### **The Population**

ليون الحريفة الثانية الغنير في عبد السنان التلمطون القاملية على الفري (1994-1994) عليه معطور المنظلة, طر معطب القليم القليع عنه يعلى وقائم عام 1994 من وقال عاملة المراطع المالي عليه وقامه عنه مطالباً المراطع وقال مناكر المعاملة وقال عليه المحال وقال المسة الأنو أخلى المناكر المقامل وقال عليه المعام وقال الأصبة الأنوار عام وحالية وحاصل المقال وقال عليه المعال

1981

A rest in the streps of the s

The rays dress obragate is constrained, active resultation where \$267-\$2600 areas lined. The presentation private in transmissionly active repeatation charge \$207-\$2070 in obtained for work near and repeatation the collines are administed by separation and repeatation by collines are administed by separation between the constraints of the colline of the set administed by the constraints of the colline of the set administed by separation representing the occurringly tables peopletion in 1689, 2004 and 2000 april the set administed by set administed by the set of 2000 april the set and provide his legand.

and 2000 kp per the same gravity in the figure. The economic process propagation in the source spin and the source share a state of the source share in the source share and the economic process in the source share and the source share the source share