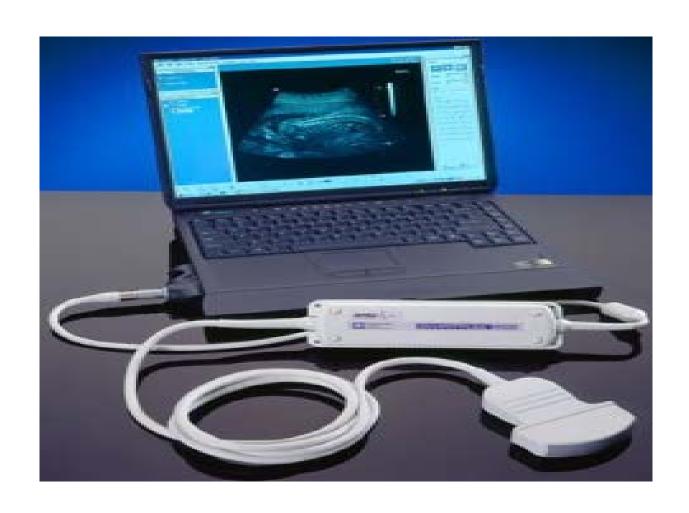

## Reporting and Imaging Workstations

Pregnancy follow-up viaTele-Ultrasound systems. (online & offline)