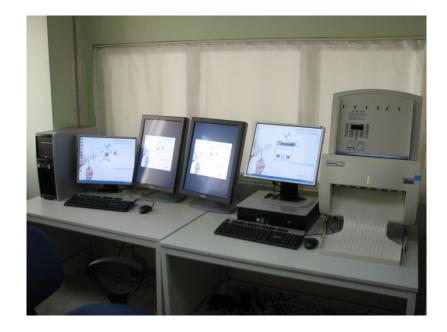

## Reporting and Imaging Workstations

Pregnancy follow-up viaTele-Ultrasound systems. (online & offline)