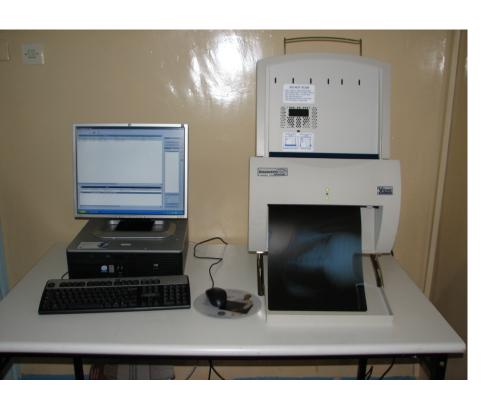

nör |
| Donörün Bulunduğu<br>Çıkarıldığı Nakil Me<br>Bulunduğu İl :<br>Donörün Çıkarıldığı<br>Hastane :<br>Nakil Merkezi İl :<br>Donörün Çıkarıldığı<br>Nakil Merkezi :<br>Donör Temel Bilgile              | Seçiniz Seçiniz Seçiniz | ▼ V       | seçilecektir.      |               | ya da Donör |
| Donörün Bulunduğu<br>Çıkarıldığı Nakil M<br>Bulunduğu İl :<br>Donörün Çıkarıldığı<br>Hastane :<br>Nakil Merkezi İl :<br>Donörün Çıkarıldığı<br>Nakil Merkezi :<br>Donör Temel Bilgile<br>Cinsiyet : | Seçiniz Seçiniz Seçiniz | ▼ V       | seçilecektir.      | : Seçiniz     | ya da Donör |

### NATIONAL TRANSPLANT WAITING LIST

Start of Service: 12.6.2008

• 16.000 Patient

• 45 Transplantation Center

• 132 User



# **TELE-MEDICINE**

#### **TELEMEDICINE**

## Film scanner and pathology workstation





## Reporting and Imaging Workstations





Pregnancy follow-up viaTele-Ultrasound systems. (online & offline)



# **TELEMEDICINE**

|                               | Phase I | Phase II | TOTAL |
|-------------------------------|---------|----------|-------|
| Number of Sending Hospitals   | 11      | 50       | 61    |
| Number of Receiving Hospitals | 7       | 3        | 10    |

Number of Trained Staff: 2000 +

# **TELEMEDICINE**

- What were mistaken?
- Future expectations
- What (not) to do?