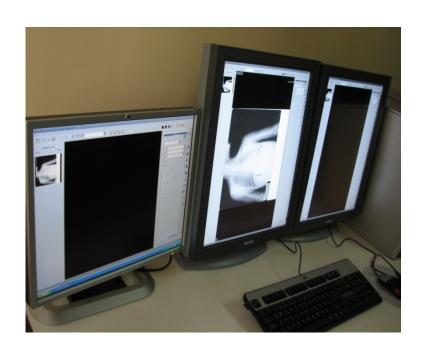

## Reporting and Imaging Workstations

Pregnancy follow-up viaTele-Ultrasound systems. (online & offline)