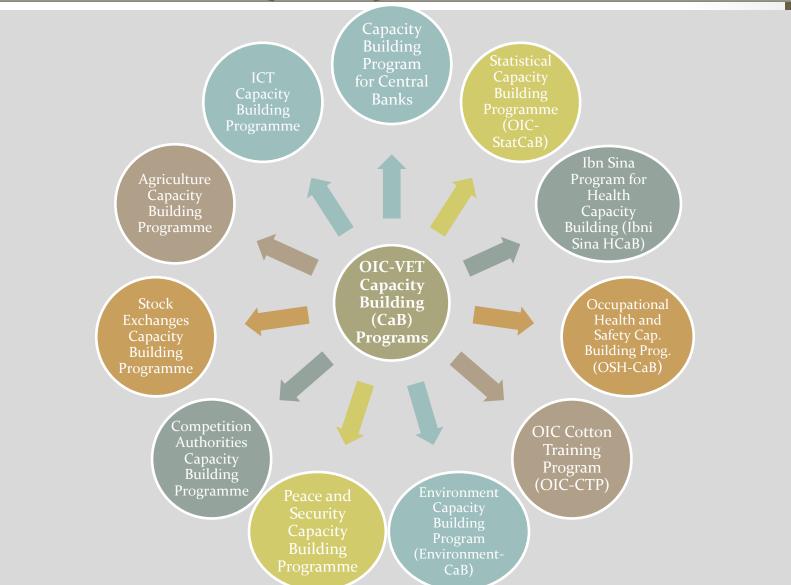

### III. Training and Technical Cooperation Department

- Capacity building programmes (CBPs)
- Technical cooperation activities
- Vocational Education and Training Programme for OIC Member Countries (OIC-VET)
- Joint Projects and Other Initiatives