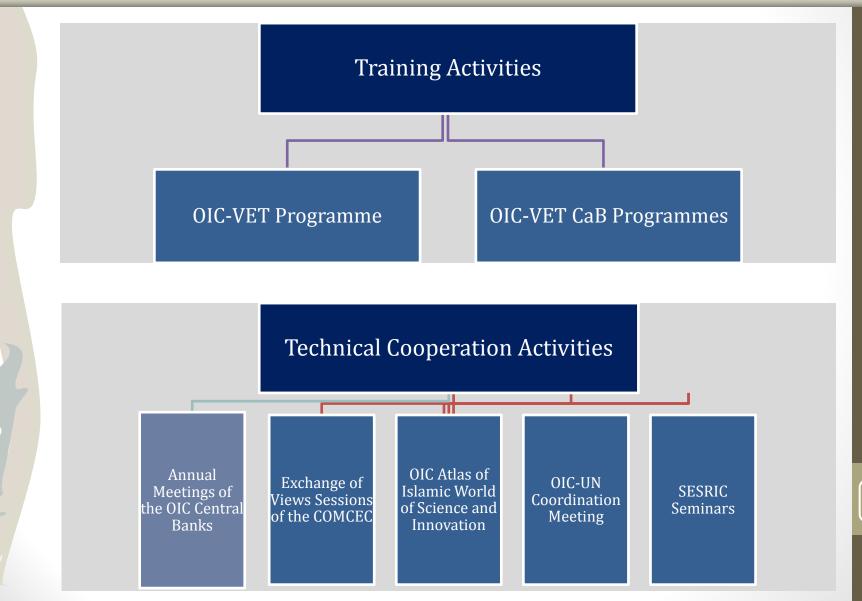

### **Technical Cooperation Activities**

# Technical Cooperation Activities

- SESRIC is the focal point for OIC's technical cooperation activities and projects with other international organizations
- working in close cooperation with technical departments, member countries and international institutions
- turning the proficiency of the center in statistic, social and economic research to practical and real-life projects
- effective and on time reach to the field on the issues affecting the lives of people