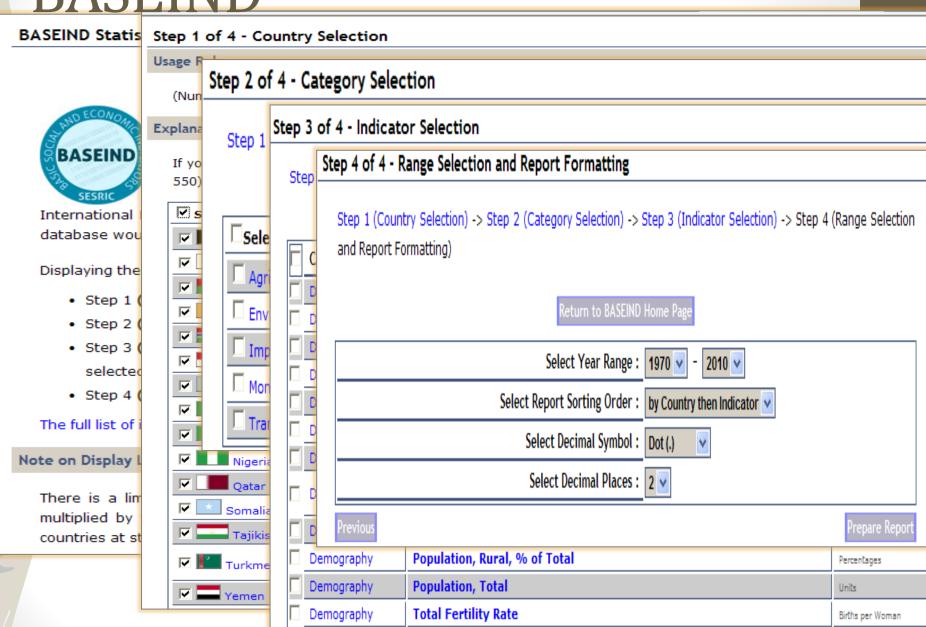

57 OIC MCs,
- serves as the primary statistical source for publications of SESRIC,
- is also available online, free of charge
- oprovides data for over 260 variables under 18 categories since 1970,

## /27/2013

### BASEIND

Step 1 of 4 - Country Selection



### Statistics Basic Social and Economic Indicators Database (BASEIND) SESRIC Motion Charts (SMC) Press Releases from National Statistical Organizations (NSOs) -Archive Member Countries in Figures Training Opportunities (TROP) Introduction Become a Member of TROP Management Panel Search Questionnaires Institutions Directory of National Statistical Organizations Directory of Universities Directory of Research Institutions Directory of Training Institutions Directory of Central Banks Experts Roster of Statistics Experts



### BASEIND



## Publications of Statistics Department







## II. Research Department

- SESRIC is the main socio-economic research organ of OIC
- Undertaking research activities on various issues of concern to OIC
   Member States, giving priority to the sectors of OIC Ten-Year Programme of action
  - Deverty, agriculture, education, foreign trade, tourism, industry ... etc.
- Analysing the prevailing situation at OIC level
- Suggesting the appropriate policy actions
- Preparing technical background reports and papers on several issues on the agenda of various OIC conferences and meetings
  - Annual Economic Report on OIC Countries
  - Economic Problems of the Least Developed and Land Locked OIC Countries
  - International Tourism in OIC Countries: Prospects and Challanges
  - Education: Prospects