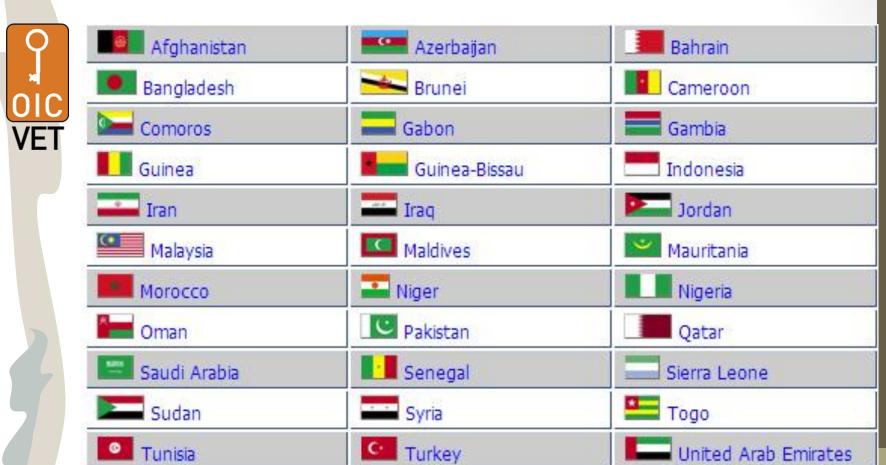

National Focal Points are national offices that have been designated and set up by national authorities in charge of vocational education and training affairs in each OIC Member Country. There are currently 34 National Focal Points in the OIC-VET Programme. 10 of them have joined since the last MAC Meeting in 2011.