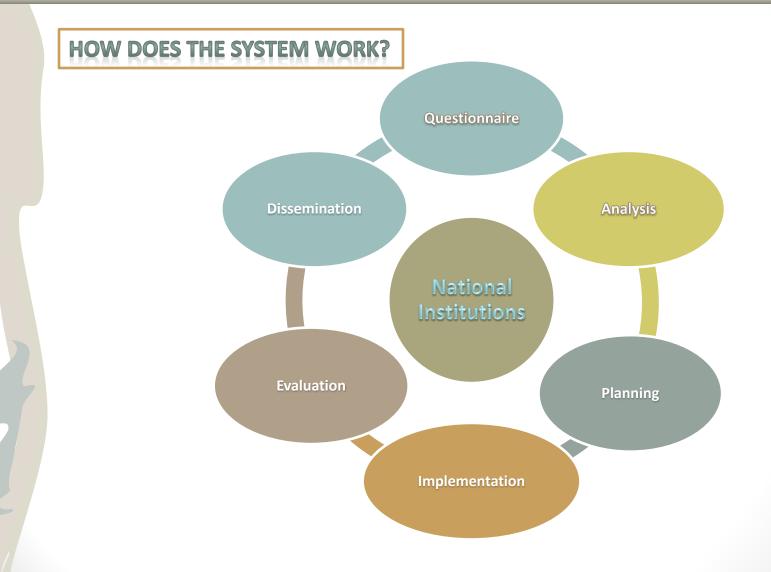

## I. Statistics Department

- SESRIC is the major socio-economic information bank on and for OIC Member States
- Regularly sending questionnaires to NSOs of member states
- Motion Charts (trends of several indicators over time) and Thematic Maps (comparative situation of the OIC Member States for the given theme with varying colors)
- Publishing Statistical Yearbook of OIC Countries and Basic Facts and
   Figures on OIC Member Countries

### **BASEIND**: main statistical database

- is the most comprehensive database for the 57 OIC MCs,
- serves as the primary statistical source for publications of SESRIC,
- is also available online, free of charge
- oprovides data for over 260 variables under 18 categories since 1970,