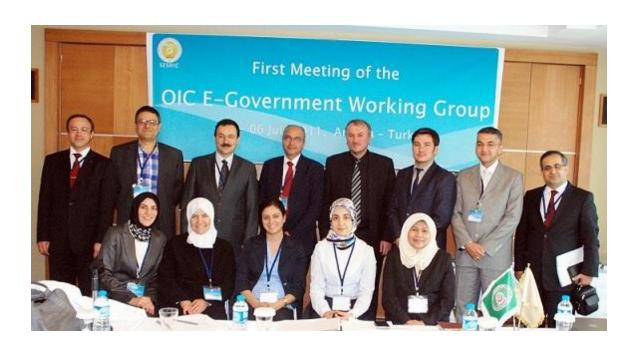

## Training and Technical Cooperation Department (TCD)

24th Session of COMCEC 20-24 October 2008, Istanbul / Turkey

\* Official launch of the Programme was made by H.E. Abdullah Gül, the President of Republic of Turkey during the Economic Summit of COMCEC on 9 November 2009, in İstanbul.

- I. MAC Meeting:
  - 13 May 2009 İzmir / Turkey
- II. MAC Meeting:
  - 11-12 May 2010 Antalya / Turkey
- III. MAC Meeting:
  - 17-18 July 2011 Tehran / Iran
- IV MAC Meeting:
  - 26-28 November 2012 Yaoundé / Cameroon