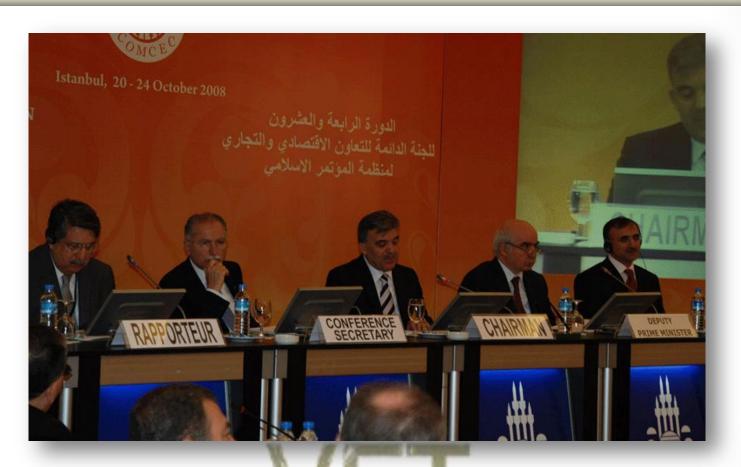

## Training and Technical Cooperation Department (TCD)

24th Session of COMCEC 20-24 October 2008, Istanbul / Turkey

\* Official launch of the Programme was made by H.E. Abdullah Gül, the President of Republic of Turkey during the Economic Summit of COMCEC on 9 November 2009, in İstanbul.

- I. MAC Meeting:
  - 13 May 2009 İzmir / Turkey
- II. MAC Meeting:
  - 11-12 May 2010 Antalya / Turkey
- III. MAC Meeting:
  - 17-18 July 2011 Tehran / Iran
- IV MAC Meeting:
  - 26-28 November 2012 Yaoundé / Cameroon